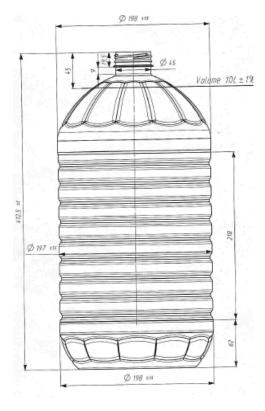

1. Description:

PET bottle, produced (blowed) from PET preform 120g Twist off  $\phi$  48. Preforms manufactured by: Gotmar Ltd

2. Material:

PET / Polyethylene terephthalate/

- **3. Standard thread:** 120 g Twist off φ 48
- **4. Volume / ml :** 10 000 ml ± 1%
- **5. Bottle hight:** 412,5 mm ± 2 mm
- 6. Bottle diameter: 198 mm ± 1.5 mm
- 7. Color: Clear
- 8. Weight: 120 ± 1.2g

**9.** Usage: intended for packaging, and long-term storage at room temperature or below, of edible vegetable oil.

| Date:                          | 17.01.2022                    |
|--------------------------------|-------------------------------|
| Developed by:                  | Approved by:                  |
| Quality Specialist - Z. Nakova | Executive Manager - E. Fikret |